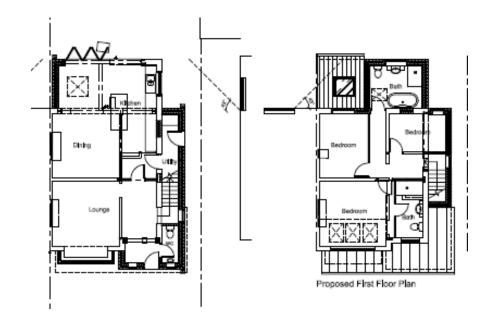

Development Control Committee Meeting

6<sup>th</sup> December 2020





#### 22/00886/FULHH

7 Oakmere Avenue, Withnell, PR6 8AX

Part two storey/part single storey extension to rear, two storey extension to side and single storey extension to front

# **Location Plan**



# **Existing Floor Plans**





### **Proposed Floor Plan**



# **Existing Elevations**







Existing Side Elevation



Existing Rear Elevation

### **Proposed Elevations**





Proposed Front Elevation

Proposed Side Elevation



Proposed Rear Elevation



Proposed Side Elevation

# **Existing front elevation**



# Side elevation of number 6



# Application Property from neighboring garden



### **Extension at number 8**



### **Street View**