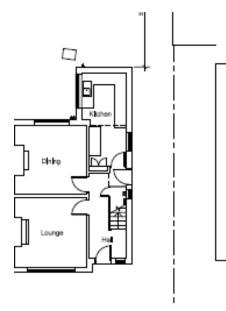

Development Control Committee Meeting

6<sup>th</sup> December 2020





#### 22/00886/FULHH

7 Oakmere Avenue, Withnell, PR6 8AX

Part two storey/part single storey extension to rear, two storey extension to side and single storey extension to front

# **Location Plan**



# **Existing Floor Plans**





### **Proposed Floor Plan**



# **Existing Elevations**







Existing Side Elevation



Existing Rear Elevation

### **Proposed Elevations**





Proposed Front Elevation

Proposed Side Elevation



Proposed Rear Elevation



Proposed Side Elevation

# **Existing front elevation**



# Side elevation of number 6



# Application Property from neighboring garden



### **Extension at number 8**



### **Street View**