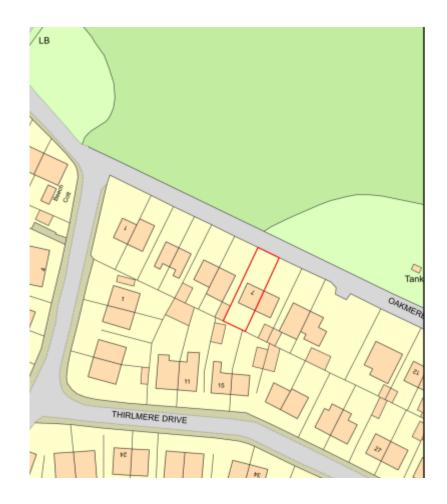

# **Location Plan**

#### 22/00886/FULHH

7 Oakmere Avenue, Withnell, PR6 8AX

Part two storey/part single storey extension to rear, two storey extension to side and single storey extension to front