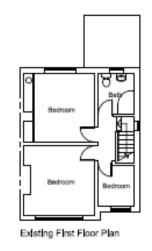

Development Control Committee Meeting

6<sup>th</sup> December 2020





#### 22/00886/FULHH

7 Oakmere Avenue, Withnell, PR6 8AX

Part two storey/part single storey extension to rear, two storey extension to side and single storey extension to front

# **Location Plan**



# **Existing Floor Plans**





### **Proposed Floor Plan**



# **Existing Elevations**







Existing Side Elevation



Existing Rear Elevation

### **Proposed Elevations**





Proposed Front Elevation

Proposed Side Elevation



Proposed Rear Elevation



Proposed Side Elevation

# **Existing front elevation**



# Side elevation of number 6



# Application Property from neighboring garden



### **Extension at number 8**



### **Street View**